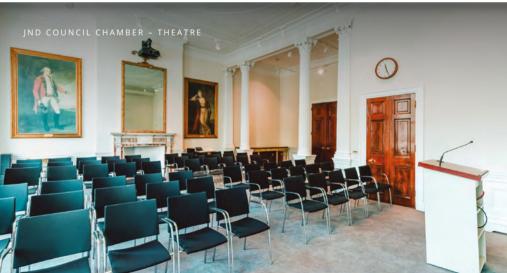

#### AN INSPIRING SETTING IN THE HEART OF LONDON W1

The venue boasts eight bright and airy versatile event spaces, including a beautiful chic terrace. All spaces combine subtle period features with modern, immaculately maintained facilities with audio-visual including state-of-the-art hybrid equipment.