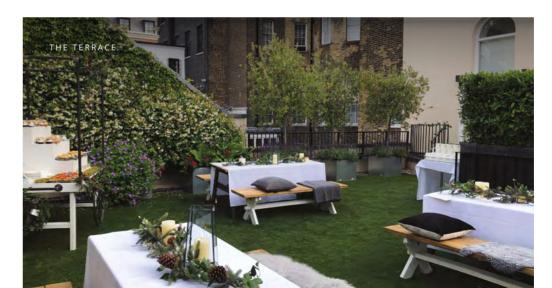

#### SUMMER PARTIES

Celebrate the British summer amongst the rooftops of Marylebone.

The tranguil terrace at 41 Portland Place oozes sophistication and is the perfect spot to enjoy a refreshing summer cocktail, shaded from the sun by gorgeous olive and eucalyptus trees.

By night, the space transforms into a fairy light lit oasis in the city. Choose from BBQ, feasting style, summer cocktails and sweet treat menus.