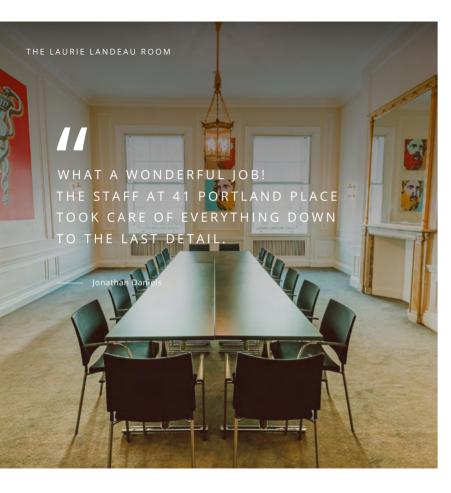

#### AN INSPIRING SETTING IN THE HEART OF LONDON W1

The venue boasts eight bright and airy versatile event spaces, including a beautiful chic terrace. All spaces combine subtle period features with modern, immaculately maintained facilities with audio-visual including state-of-the-art hybrid equipment.

From larger conferences and team away days, to smaller, more intimate dining, the versatility of the venue suits every occasion.

WOLFSON CONFERENCE SUITE - THEATRE