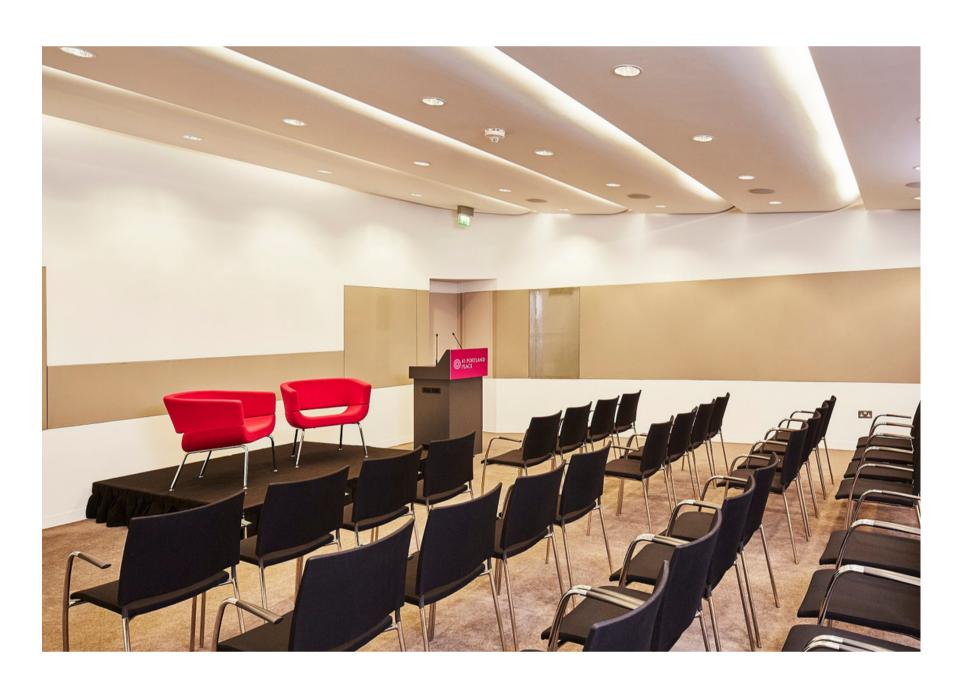

| Future 50 Salad Lunch                                                                                                                    | £24.50 | House brownie (V)                                    | £3.75  |
| A selection of healthy vibrant seasonal salads containing Ingredients from the                                                           |        | Summer berry tart (V)                                | £3.75  |
| 'Future 50' list, a list compiled by the World Wildlife Fund and Knorr foods for<br>their high nutritional density and low carbon impact |        | Scones with jam and clotted cream                    | £3.75  |

# COUNCIL CHAMBER & RECEPTION ROOM





# ANN RYLANDS ROOM & TERRACE





# LAURIE LANDEAU & FELLOWS ROOM





# WOLFSON CONFERENCE SUITE & EXHIBITION AREA





### **GET IN TOUCH**

Our fantastic and dedicated team are on hand to help curate your event and ensure everything runs smoothly.

If you would like to discuss a more bespoke filming package please get in touch with your account manager.



facilities@41portlandplace.com

We look forward to hearing from you!