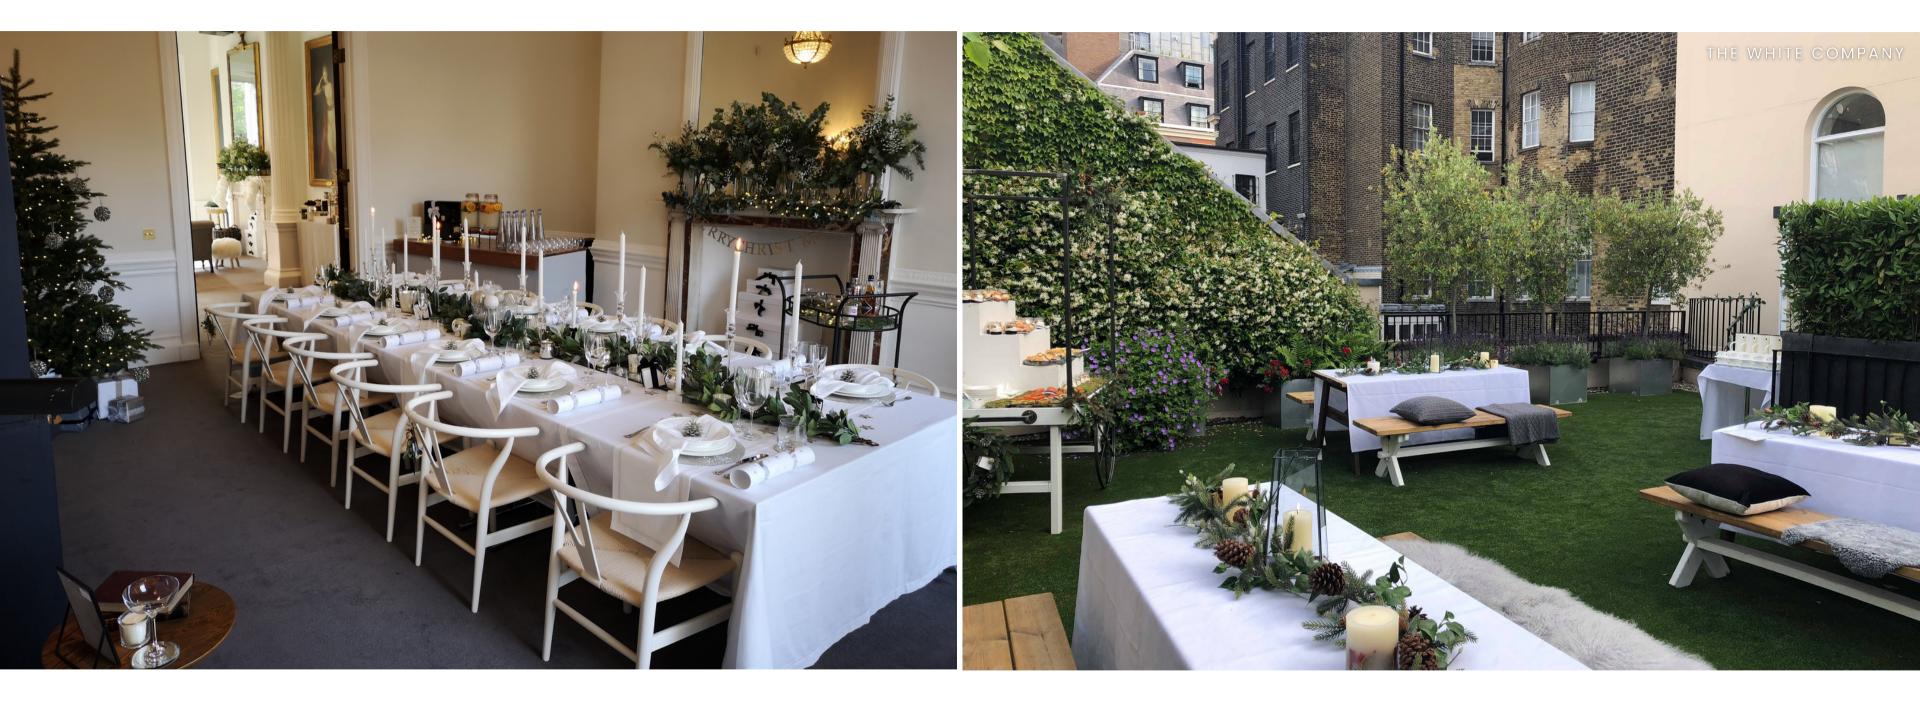

## CHRISTMAS LUNCH PACKAGE

#### THE LAURIE LANDEAU & FELLOWS ROOM

- Venue hire 13:00 17:00
- Christmas cocktail on arrival
- Half-bottle of house wine per person
- Unlimited Still & sparkling water
- Three course fine dining menu
- Tea, coffee & mini mince pies
- Christmas decorations, tables centres & crackers
- Bar set up with white linen
- White table linen & White napkins, Chiavari chairs, house crockery & glassware
- Reception & house team to assist your guests
- Security & cloakroom (unmanned)