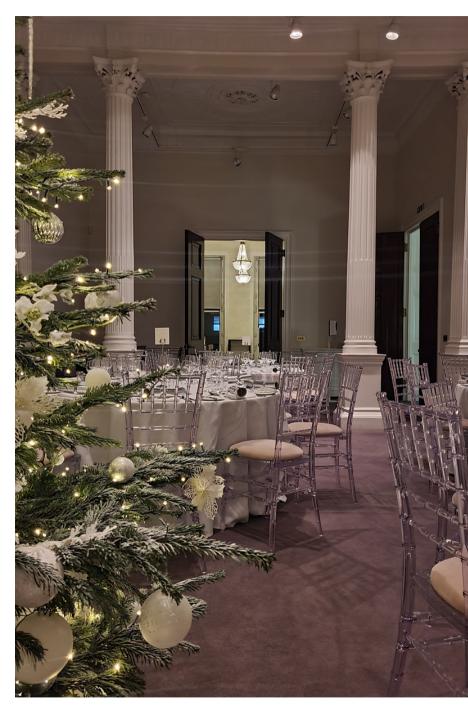

# CHRISTMAS AT 41 PORTLAND PLACE FESTIVE CHEER IN THE HEART OF MARYLEBONE

Tucked away behind Oxford Circus, in the heart of stylish Marylebone, our Grade II\* listed Georgian Townhouse exudes elegance and grandeur, setting the perfect tone for your Christmas celebrations.

Indulge in warming festive menus and delicious cocktails, while being immersed in a classic festive experience.

Our unique setting suits any festive occasion and event style, from intimate fine dining to larger glamorous spaces to dance the night away.