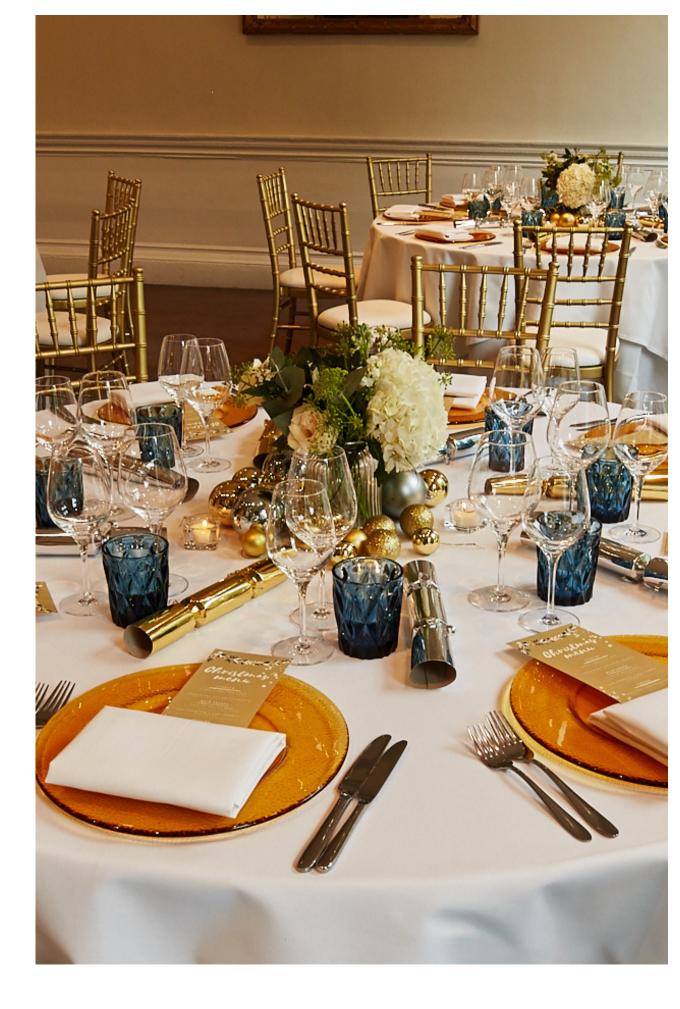

# CHRISTMAS RECEPTION PACKAGE

#### THE COUNCIL CHAMBER & RECEPTION ROOM

- Venue hire 18:00 23:00
- Christmas cocktail on arrival
- 5 Canapés (Chefs' choice)
- 3 Bowl Foods chosen from our seasonal menu
- Four-hour unlimited house wine, beer and soft drinks
- Christmas decorations, tables centres & crackers
- Bar set up with white linen
- High Poseur Tables
- Reception & house team to assist your guests
- Security & cloakroom (unmanned)