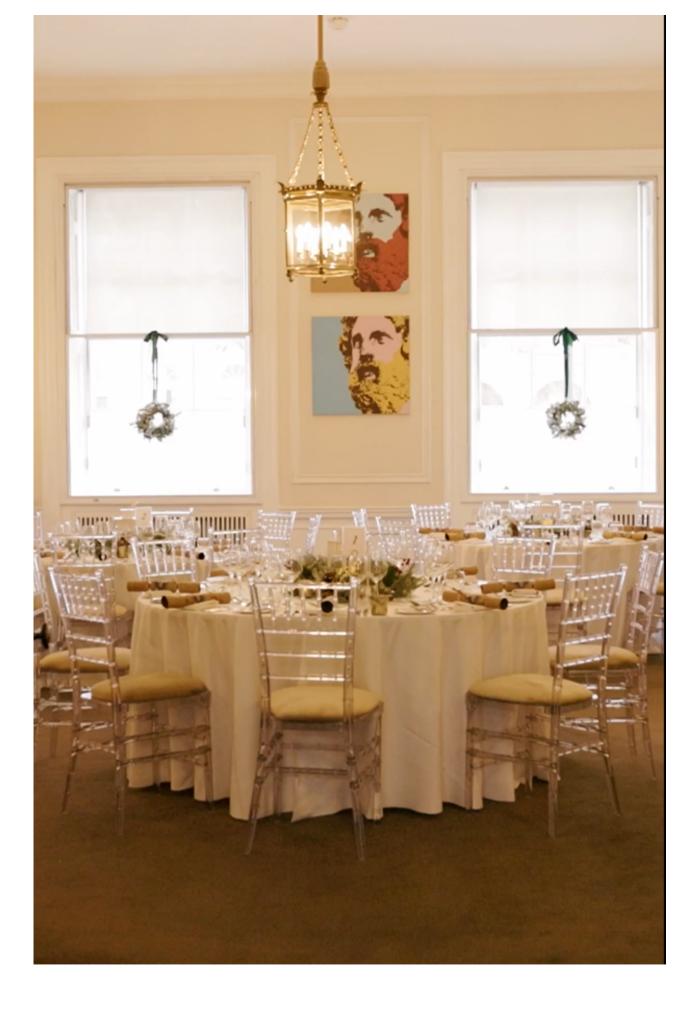

## CHRISTMAS LUNCH PACKAGE

#### THE LAURIE LANDEAU & FELLOWS ROOM

- Venue hire 13:00 17:00
- Christmas cocktail on arrival
- Half-bottle of house wine per person
- Unlimited Still & sparkling water
- Three course fine dining menu
- Tea, coffee & mini mince pies
- Christmas decorations, tables centres & crackers
- Bar set up with white linen
- White table linen & White napkins, Chiavari chairs, house crockery & glassware
- Reception & house team to assist your guests
- Security & cloakroom (unmanned)

Starting from £106 per person (Excluding VAT, based on 40 guests)