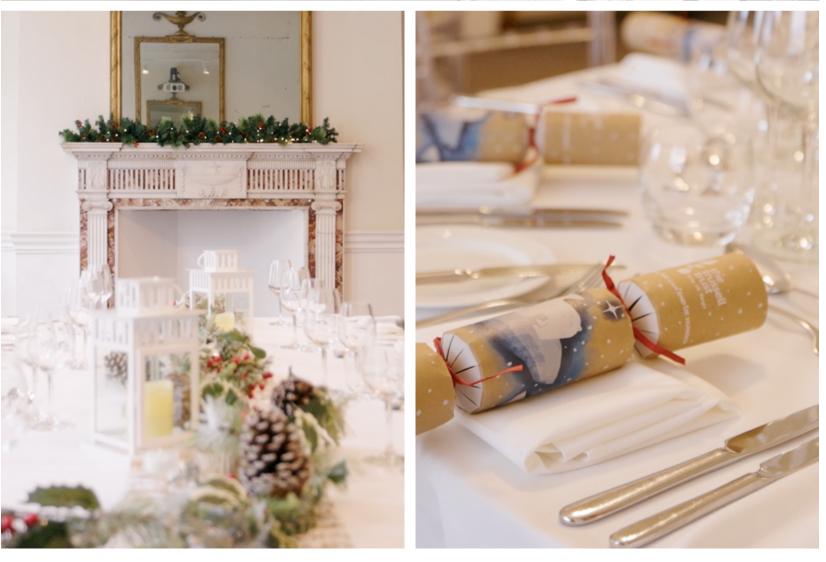

# CHRISTMAS DINNER PACKAGE

#### FIRST FLOOR EXCLUSIVE HIRE

- Venue hire 18:00 23:00
- Christmas cocktail on arrival
- Half-bottle of house wine per person
- Unlimited Still & sparkling water
- Three course fine dining menu
- Tea, coffee & mini mince pies
- Two-hour unlimited house wine, beer and soft drinks
- Christmas decorations, tables centres & crackers
- Bar set up with white linen
- White table linen & White napkins, Chiavari chairs, house crockery & glassware
- Reception & house team to assist your guests
- Security & cloakroom (unmanned)

Starting from £146 per person (Excluding VAT, based on 60 guests)