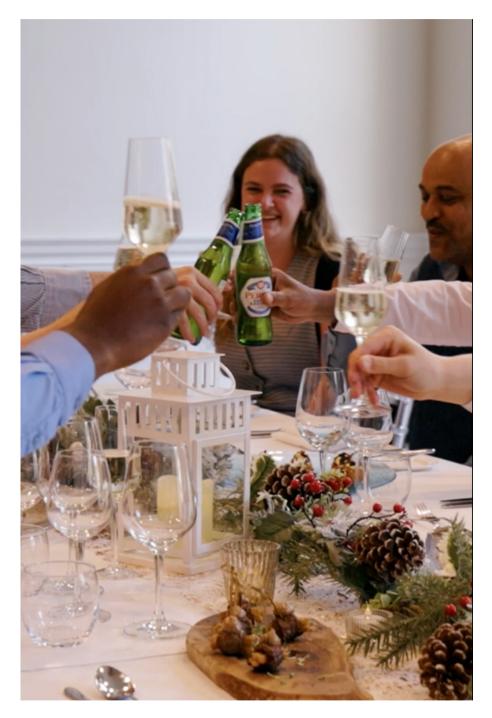

# CHRISTMAS DINNER PACKAGE

#### FIRST FLOOR EXCLUSIVE HIRE

- Venue hire 18:00 23:00
- Christmas cocktail on arrival
- Half-bottle of house wine per person
- Unlimited Still & sparkling water
- Three course fine dining menu
- Tea, coffee & mini mince pies
- Two-hour unlimited house wine, beer and soft drinks
- Christmas decorations, tables centres & crackers
- Bar set up with white linen
- White table linen & White napkins, Chiavari chairs, house crockery & glassware
- Reception & house team to assist your guests
- Security & cloakroom (unmanned)

Starting from £146 per person (Excluding VAT, based on 60 guests)